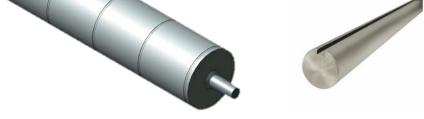

# EASY ORDER FORM FOR SHEETER HEAD ROLLERS

**Tortillaworlds EASY ORDER FORM** makes ordering a new/and or replacement corn tortilla oven **sheeter head rollers** convenient and easy saving you up to **50%** off the price of a brand name manufacturer simply by measuring the **rollers** yourself or shipping one to us, receiving the same quality, durability and warranty as you expect from a name brand manufacturer. Thank you for your loyalty and trust in our brands. We appreciate your business and support. We're excited to continue working together and providing you with quality products, ingredients, lubricants, parts, services and equipment you expect

## \*TEFLON COATED ROLLERS AVAILABLE

| Company name:                                 |                              |
|-----------------------------------------------|------------------------------|
| Address:                                      | City:                        |
| Zip code:                                     | Country:                     |
| Contact email:                                | Contact #                    |
| Ext # Print name:                             |                              |
| Sign here                                     | Date:                        |
| Oven brand:                                   | Year built:                  |
| Outer diameter sheeter head rollers size:     | Examples: 4.5", 6.5" or 8.5" |
| Mark with an X on your size rollers: 1 row: _ | 2 row: 4 row: 6 row:         |
| O.D. ahaft aiza =                             | 11                           |