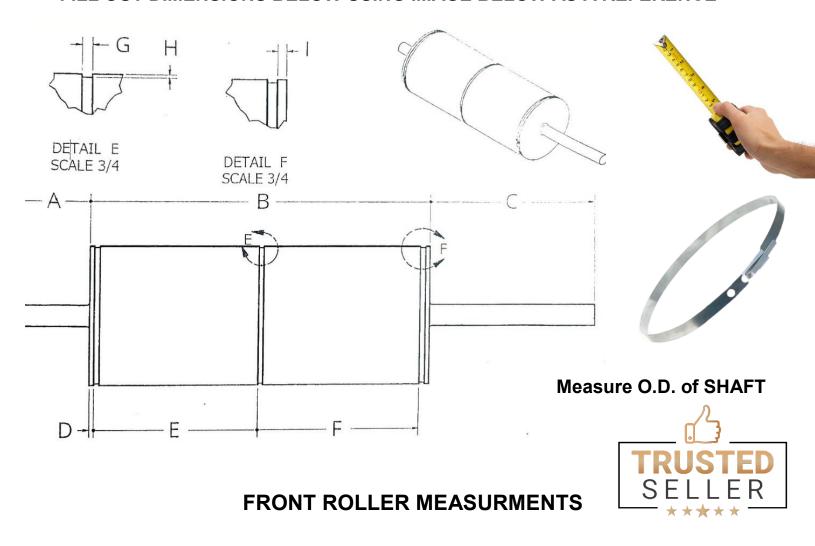

#### FILL OUT DIMENSIONS BELOW USING IMAGE BELOW AS A REFERENCE

A= \_\_\_\_ B= \_\_\_\_ C= \_\_\_\_ D= \_\_\_\_ E= \_\_\_\_ F= \_\_\_\_ G= \_\_\_\_ H= \_\_\_ I= \_\_\_\_

## FRONT ROLLER MEASURMENTS

A= \_\_\_\_ B= \_\_\_\_ C= \_\_\_\_ D= \_\_\_\_ E= \_\_\_\_ F= \_\_\_\_ G= \_\_\_\_ H= \_\_\_\_ I= \_\_\_\_