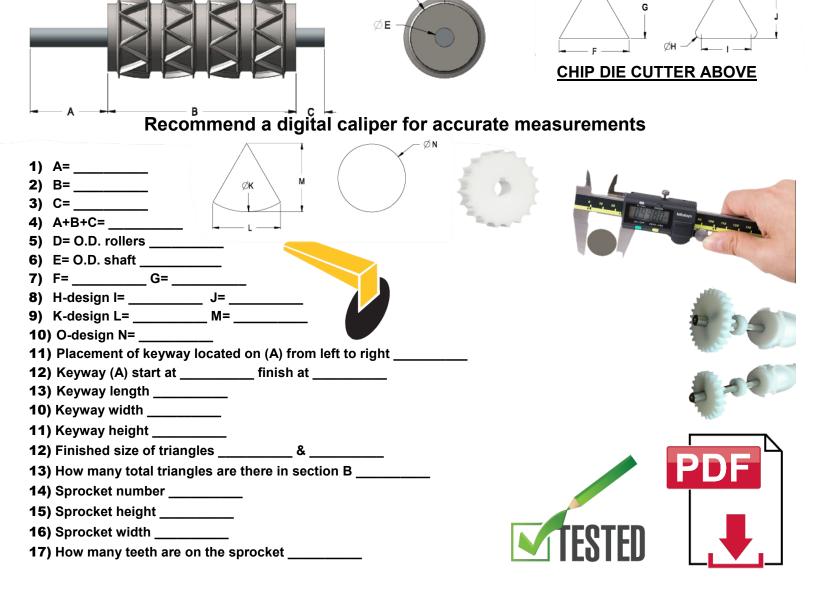

## EASY ORDER FORM FOR CORN TORTILLA CHIP DIE CUTTERS

**Tortillaworlds EASY ORDER FORM** makes ordering a new/and or replacement corn tortilla oven sheeter head **chip die cutter (triangles/rounds)** convenient and easy saving you up to **50%** off the cost of a brand name manufacturer simply by measuring the die cutter yourself or shipping one to us receiving the same quality, durability and warranty as you expect from a name brand manufacturer. Thank you for your loyalty and trust in our brands. We appreciate your business and support. We're excited to continue working together and providing you with quality products, ingredients, lubricants, parts, services and equipment you expect

## EASY ORDER FORM FOR CORN TORTILLA CHIP DIE CUTTERS

Measure your sheeter rollers O.D. size: Example: 4.5", 6.5" or 8.5" Sprocket above