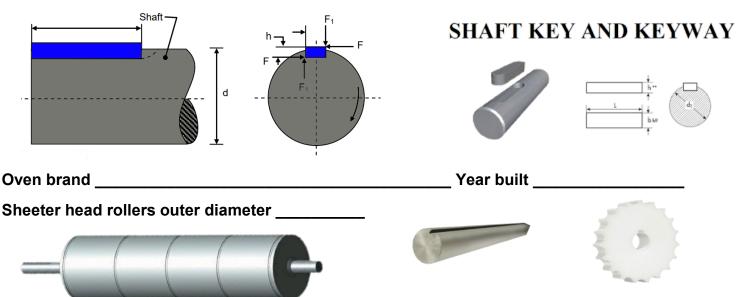

## IMPORTANT NOTE: HOW TO CHECK IF ROLLERS ARE STRAIGHT OR CURVED

If you don't know if you have straight or curved sheeter head rollers? You can check by placing a standard ruler flush sideways in the middle of your front & back rollers and then turn on flashlight so the light can be seen from the front of the ruler, if you see light thru the bottom of the ruler, you have curved rollers. If not, they are straight

| Mark with an X if your shee | k with an X if your sheeter head rollers are straight or curved |      |  |
|-----------------------------|-----------------------------------------------------------------|------|--|
| Company name                |                                                                 |      |  |
| Address                     |                                                                 | City |  |
| Zip code                    | Country                                                         |      |  |
| Contact email               |                                                                 |      |  |
| Contact #                   | Print name                                                      |      |  |
| Sign here                   |                                                                 | Date |  |